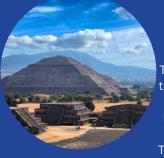

### **Pyramids of the Sun** and Moon

The Pyramid of the Moon is the second-largest pyramid in Mesoamerica, after the Pyramid of the Sun, which is the largest building in Teotihuacan. and one of the largest in Mesoamerica built in about 200 AD.