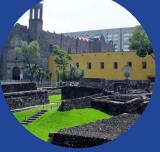

#### Plaza of the 3 Cultures

the main square within the Tlatelolco neighborhood of Mexico City recognizing the three periods of Mexican history reflected by buildings in the square: pre-Columbian, Spanish colonial, and the independent nation.